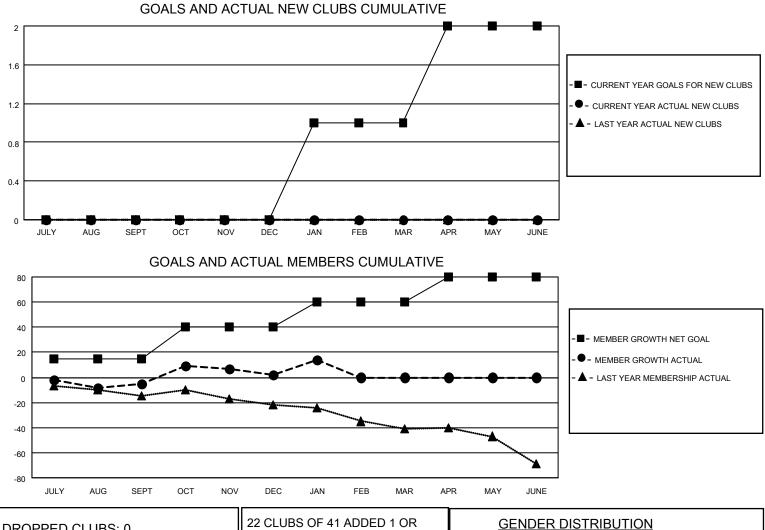

## LOCATION ONTARIO

District A 1

Results as of: 1/31/2023

| Clubs                 |               |           |               | Members               |                       |                         |                                                    |
|-----------------------|---------------|-----------|---------------|-----------------------|-----------------------|-------------------------|----------------------------------------------------|
| RESULTS FOR 2022-2023 |               |           |               | RESULTS FOR 2022-2023 |                       |                         |                                                    |
| QUARTER               | NEW CLUB GOAL | NEW CLUBS | DROPPED CLUBS | QUARTER               | ER GROWTH NET<br>GOAL | MEMBER GROWTH<br>ACTUAL | DROPPED<br>MEMBERS ACTUAL<br>(including transfers) |
| JULY/AUG/SEPT         | 0             | 0         | 0             | JULY/AUG/SEPT         | 15                    | 17                      | 17                                                 |
| OCT/NOV/DEC           | 0             | 0         | 0             | OCT/NOV/DEC           | 25                    | 33                      | 22                                                 |
| JAN/FEB/MAR           | 1             | 0         | 0             | JAN/FEB/MAR           | 20                    | 19                      | 6                                                  |
| APR/MAY/JUNE          | 1             | 0         | 0             | APR/MAY/JUNE          | 20                    | 0                       | 0                                                  |

| DROPPED CLUBS: 0 |    | 22 CLUBS OF 41 ADDED 1 OR<br>MORE NEW MEMBERS | GENDER DISTRIBUTION       |              |
|------------------|----|-----------------------------------------------|---------------------------|--------------|
|                  |    |                                               | MALE                      | 833 (72.94%) |
|                  |    |                                               | FEMALE                    | 309 (27.06%) |
| DROPPED MEMBERS  |    |                                               | NON BINARY                | 0 (0.00%)    |
|                  | -  |                                               | PREFER NOT TO ANSWER      | 0 (0.00%)    |
| DECEASED         | 5  |                                               |                           |              |
| CLUB CANCELLED   | 0  | CLICK HERE FOR CUMULATIVE                     | TOTAL FAMILY UNIT MEMBERS | s 169        |
| OTHER            | 40 | MEMBERSHIP DATA                               |                           |              |
| TOTAL            | 45 |                                               | FAMILY MEMBERS PAYING HA  | LF DUES 85   |
|                  |    |                                               |                           |              |